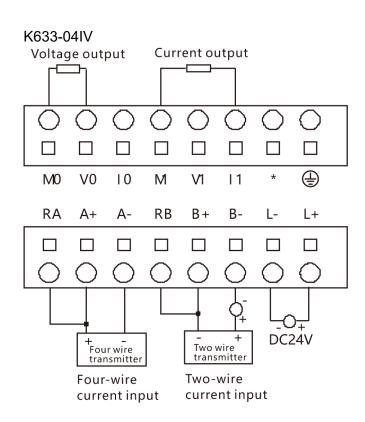

The K633-04IV Analog Input/Output Module was designed to do the job of both the PLC-K631 and PLC-K632 series all on one module. The K633-04IV is equipped with 2 analog inputs and 2 analog outputs. The K633-04IV performs a 12-bit conversion on the inputs for high-resolution measurement and can be configured to read voltages or currents of different ranges. The current ranges of the analog inputs are 0-20 mA or 4-20 mA, and the voltage ranges of the analog outputs are 1-5 VDC or 0-10 VDC. The analog outputs have a 12-bit output resolution allowing the user to increment in 976uV or 3.9uA steps. The current ranges of the analog outputs are; 0-20 mA or 4-20 mA. The voltage ranges of the analog outputs are 1-5 VDC or 0-10 VDC.

| Parameter                 | K633-04IV                                                                  |
|---------------------------|----------------------------------------------------------------------------|
| Analog Inputs             | 2                                                                          |
| Analog Outputs            | 2                                                                          |
| Digital Output Resolution | 12-bit                                                                     |
| Output Type               | 4-20 mA, 0-20 mA, 1-5 Vdc, 0-10 VDC                                        |
| Input Type                | 4-20 mA, 0-20 mA, 1-5 Vdc, 0-10 VDC                                        |
| Accuracy                  | ±0.5% F.S.                                                                 |
| Parameter Configuration   | Each Channel Can be Configured Separately via the Kincobuilder<br>Software |
| Signal Limitation         | Cannot Exceed Chosen Range                                                 |
| Error Indication          | Red LED for Each Channel                                                   |
| Module Width              | 50mm                                                                       |