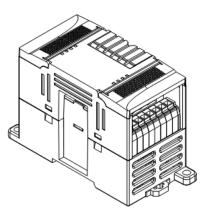

## K633 Expansion Modules

- Current and Voltage Inputs
- Current and Voltage Outputs
- Provides Wide Input/Output Range
- Up to 14 Analog Input/Output Modules in One PLC-K6 System
- 12-bit Conversion for High-Resolution
  Measurement
- Very Reliable +/-0.3% Error

The K633-04IV Analog Input/Output Module was designed to do the job of both the PLC-K631 and PLC-K632 series all on one module. The K633-04IV is equipped with 2 analog inputs and 2 analog outputs. The K633-04IV performs a 12-bit conversion on the inputs for high-resolution measurement and can be configured to read voltages or currents of different ranges. The current ranges of the analog inputs are 0-20 mA or 4-20 mA, and the voltage ranges of the analog outputs are 1-5 VDC or 0-10 VDC. The analog outputs have a 12-bit output resolution allowing the user to increment in 976uV or 3.9uA steps. The current ranges of the analog outputs are; 0-20 mA or 4-20 mA. The voltage ranges of the analog outputs are 1-5 VDC or 0-10 VDC.