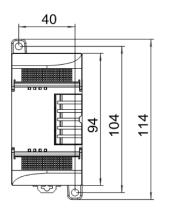

, 0-10 VDC                                        |
| Input Type                | 4-20 mA, 0-20 mA, 1-5 Vdc, 0-10 VDC                                        |
| Accuracy                  | ±0.5% F.S.                                                                 |
| Parameter Configuration   | Each Channel Can be Configured Separately via the Kincobuilder<br>Software |
| Signal Limitation         | Cannot Exceed Chosen Range                                                 |
| Error Indication          | Red LED for Each Channel                                                   |
| Module Width              | 50mm                                                                       |

DESCRIPTION

Ē

L011986

## K633 Expansion Modules









## L011986

## K633 Expansion Modules











Units are in mm

L011986