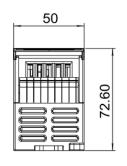

| Parameter                 | K633-04IV                                                                  |
|---------------------------|----------------------------------------------------------------------------|
| Analog Inputs             | 2                                                                          |
| Analog Outputs            | 2                                                                          |
| Digital Output Resolution | 12-bit                                                                     |
| Output Type               | 4-20 mA, 0-20 mA, 1-5 Vdc, 0-10 VDC                                        |
| Input Type                | 4-20 mA, 0-20 mA, 1-5 Vdc, 0-10 VDC                                        |
| Accuracy                  | ±0.5% F.S.                                                                 |
| Parameter Configuration   | Each Channel Can be Configured Separately via the Kincobuilder<br>Software |
| Signal Limitation         | Cannot Exceed Chosen Range                                                 |
| Error Indication          | Red LED for Each Channel                                                   |
| Module Width              | 50mm                                                                       |

## K633 Expansion Modules

Units are in mm

L011986